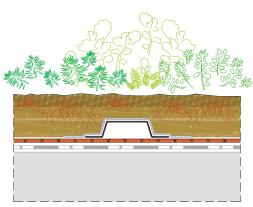

#### DIADEM® BUILD-UP

- -extensive vegetation
- -extensive substrate (SEM)

#### -SK-AL-24/60 drainage channel

(may be covered with a piece of filter geotextile)

- -VLU-300 mechanical protection geotextile
- -root-resistant water proofing
- -further build-up

## **APPLICATION**

One layered green roofs - it improves the drainage capacity where there is no dedicated drainage layer.