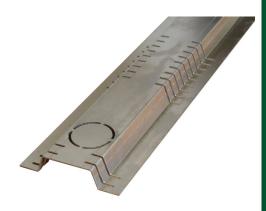

# SK-AL-24/60

Drainage channel with 2 fixing clamps

### **SPECIFICATION**

Drainage channel made of aluminium for appropriate channeling of green roofs with single-course construction or of terraces and other surfaces without drainage boards; with a pre-cut drain pipe opening with a diameter of 52 mm; dimensions: 200x12.45x2.41 cm (LxWxH); weight: 0.94 kg/piece; 0.47 kg/lm.

Product: DIADEM® SK-AL-24/60 Manufacturer's certificate: APP Kft. Website: www.diadem.com

| TECHNICAL DATA                   |           |
|----------------------------------|-----------|
| Length (cm)                      | 200       |
| Nominal width (cm)               | 6         |
| Total width (cm)                 | 12,45     |
| Height (cm)                      | 2,41      |
| Water drainage openings (mm)     | 50x3      |
| Water drainage openings (cm²/lm) | 97,5      |
| Material                         | aluminium |
| Thickness of material (mm)       | 1,2       |
| Weight (kg/pc)                   | 0,94      |
| Weight (kg/lm)                   | 0,47      |